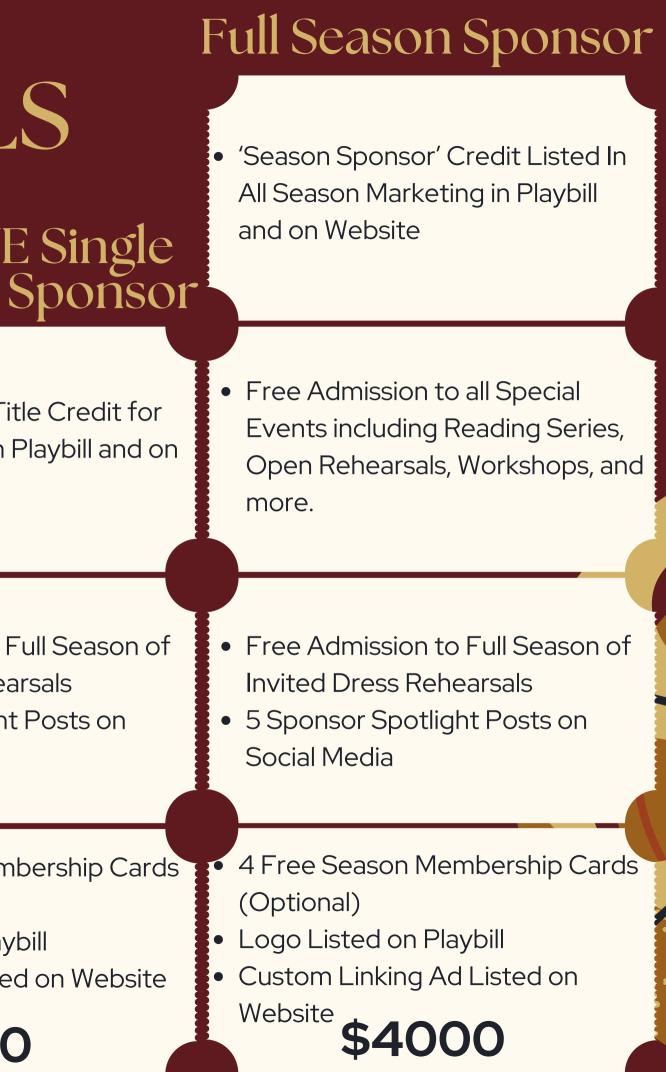

#### Presenting Sponsor

• Included in List of Presenting Sponsors in Playbill and on Website

## EXCLUSIVE Single Production Sponsor

• Exclusive Above Title Credit for One Production in Playbill and on Website

- Free Admission to Full Season of Invited Dress Rehearsals
- 2 Sponsor Spotlight Posts on Social Media

- Supporting Sponsor<sup>4</sup>
- 2 Free Single Tickets to Any Show (Optional)
- Name Listed on Playbill and Website
  - \$250

- 4 Free Single Tickets to Any Show (Optional)
- Logo Listed on Playbill and Website

\$500

- 2 Free Season Membership Cards (Optional)
- Logo Listed on Playbill
- Logo and Link Listed on Website

\$1000