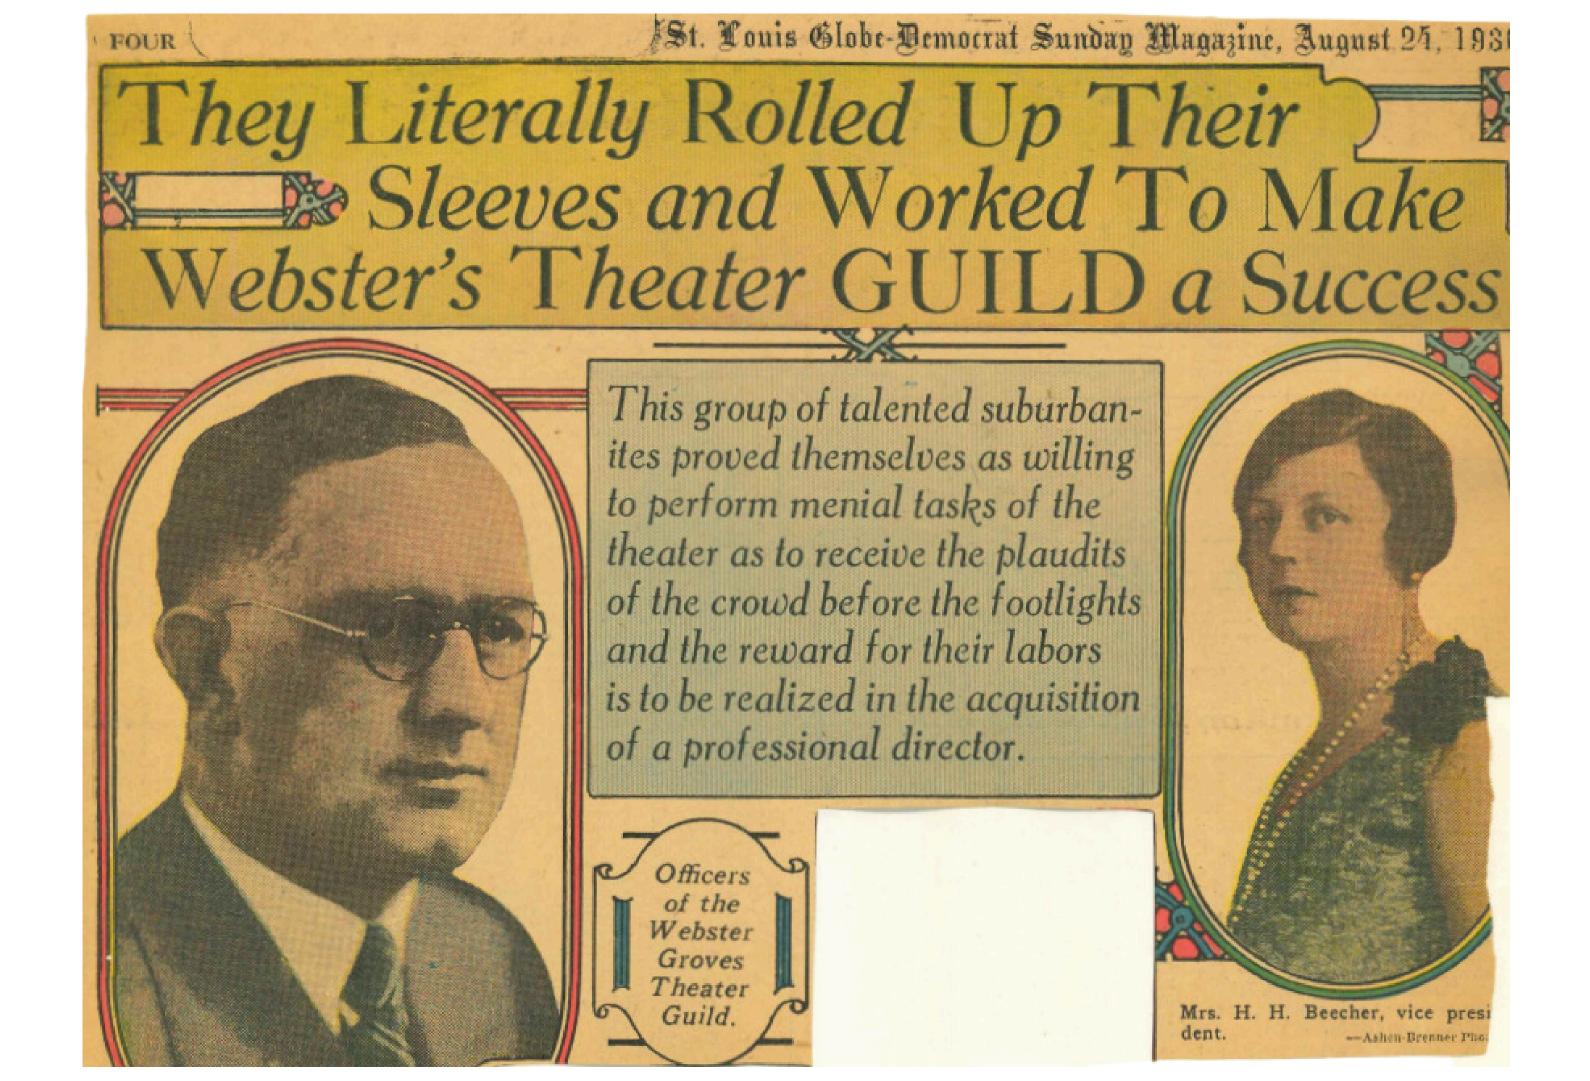

www.webstergrovestheatreguild.com/support

TGWG counts **Tennessee Williams** among its famous alums! His play *"The Magic Tower"* won our 1936 One Act Contest and was later produced by the Guild.